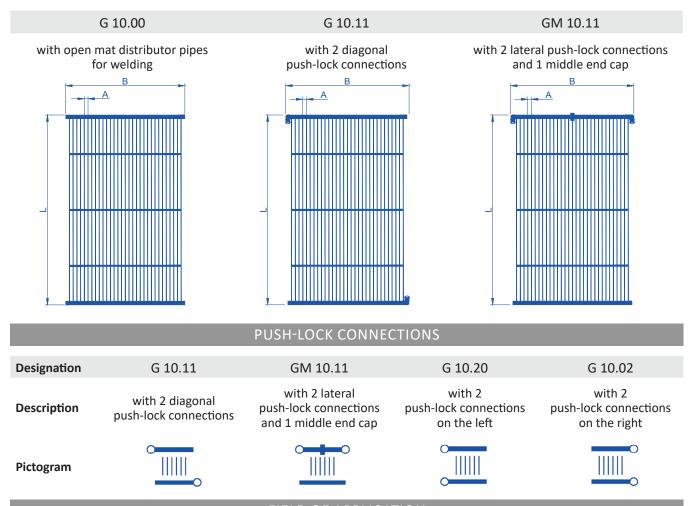

## HEATING AND COOLING MAT G 10.00 | 10.11 | 10.20 | 10.02 | GM 10.11

product data sheet

## TECHNICAL DATA

| MATERIAL/COLOUR                   | Polypropylene (PP-R) recyclable/blue                                   |
|-----------------------------------|------------------------------------------------------------------------|
| MAT DISTRIBUTOR PIPE              | 20 x 2,0 mm, round                                                     |
| CAPILLARY TUBE                    | 3,4 x 0,55 mm                                                          |
| DISTANCE A                        | 10 mm                                                                  |
| LENGTH L                          | 600-6000 mm in 10 mm steps                                             |
| WIDTH B                           | as from 150 mm in 10 mm steps                                          |
| CONNECTION TYPE                   | with open mat distr. pipes/with 2 push-lock connections 10 mm or 15 mm |
| SPECIFIC WEIGHT                   | approx. 370 g/m² capillary tube surface                                |
| SPECIFIC VOLUME OF WATER          | 0,370 l/m² capillary tube surface                                      |
| SPECIFIC TOTAL WEIGHT             | approx. 740 g/m² capillary tube surface                                |
| PRESSURE STAGE                    | PN 10                                                                  |
| MAX. RECOMMENDED OPERAT. PRESSURE | 4 bar                                                                  |
| MAX. ALLOWED HEATING TEMPERATURE  | 60 °C                                                                  |