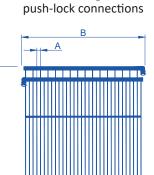

### **PUSH-LOCK CONNECTIONS**

| Designation | S 10.00                            | S 10.11                               | S 10.20                                        | S 10.02                                         |
|-------------|------------------------------------|---------------------------------------|------------------------------------------------|-------------------------------------------------|
| Description | with open<br>mat distributor pipes | with 2 diagonal push-lock connections | with 2<br>push-lock connections<br>on the left | with 2<br>push-lock connections<br>on the right |
| Pictogram   |                                    |                                       |                                                |                                                 |

## TECHNICAL DATA

| MATERIAL/COLOUR                   | Polypropylene (PP-R) recyclable/blue                                   |  |  |
|-----------------------------------|------------------------------------------------------------------------|--|--|
| MAT DISTRIBUTOR PIPE              | 20 x 2,0 mm, round                                                     |  |  |
| CAPILLARY TUBE                    | 3,4 x 0,55 mm                                                          |  |  |
| DISTANCE A                        | 10 mm                                                                  |  |  |
| LENGTH L                          | 600-6000 mm in 10 mm steps                                             |  |  |
| WIDTH B                           | as from 150 mm in 20 mm steps                                          |  |  |
| CONNECTION TYPE                   | with open mat distr. pipes/with 2 push-lock connections 10 mm or 15 mm |  |  |
| SPECIFIC WEIGHT                   | approx. 370 g/m² capillary tube surface                                |  |  |
| SPECIFIC VOLUME OF WATER          | 0,370 l/m² capillary tube surface                                      |  |  |
| SPECIFIC TOTAL WEIGHT             | approx. 740 g/m² capillary tube surface                                |  |  |
| PRESSURE STAGE                    | PN 10                                                                  |  |  |
| MAX. RECOMMENDED OPERAT. PRESSURE | 4 bar                                                                  |  |  |
| MAX. ALLOWED HEATING TEMPERATURE  | 60 °C                                                                  |  |  |