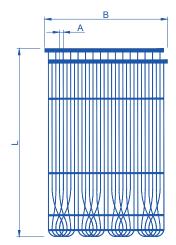

# HEATING AND COOLING MAT S 10.00 | 10.11 | 10.20 | 10.02

product data sheet

S 10.00 S 10.11

with open mat distributor pipes for welding

with 2 diagonal

### **PUSH-LOCK CONNECTIONS**

| Designation | S 10.00                            | S 10.11                               | S 10.20                                        | S 10.02                                         |
|-------------|------------------------------------|---------------------------------------|------------------------------------------------|-------------------------------------------------|
| Description | with open<br>mat distributor pipes | with 2 diagonal push-lock connections | with 2<br>push-lock connections<br>on the left | with 2<br>push-lock connections<br>on the right |
| Pictogram   |                                    |                                       |                                                |                                                 |

## TECHNICAL DATA

| MATERIAL/COLOUR                   | Polypropylene (PP-R) recyclable/blue                                   |  |  |
|-----------------------------------|------------------------------------------------------------------------|--|--|
| MAT DISTRIBUTOR PIPE              | 20 x 2,0 mm, round                                                     |  |  |
| CAPILLARY TUBE                    | 3,4 x 0,55 mm                                                          |  |  |
| DISTANCE A                        | 10 mm                                                                  |  |  |
| LENGTH L                          | 600-6000 mm in 10 mm steps                                             |  |  |
| WIDTH B                           | as from 150 mm in 20 mm steps                                          |  |  |
| CONNECTION TYPE                   | with open mat distr. pipes/with 2 push-lock connections 10 mm or 15 mm |  |  |
| SPECIFIC WEIGHT                   | approx. 370 g/m² capillary tube surface                                |  |  |
| SPECIFIC VOLUME OF WATER          | 0,370 l/m² capillary tube surface                                      |  |  |
| SPECIFIC TOTAL WEIGHT             | approx. 740 g/m² capillary tube surface                                |  |  |
| PRESSURE STAGE                    | PN 10                                                                  |  |  |
| MAX. RECOMMENDED OPERAT. PRESSURE | 4 bar                                                                  |  |  |
| MAX. ALLOWED HEATING TEMPERATURE  | 60 °C                                                                  |  |  |